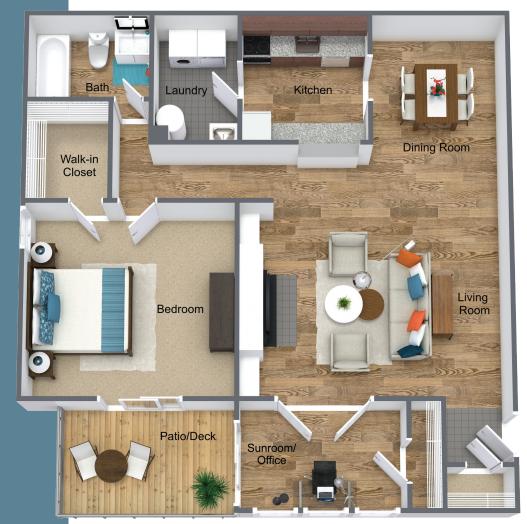

## The Fillmore Deluxe

## 1 Bedroom • 1 Bath • Sunroom/Office • 1040 SF

• Stately fireplace mantel framed by built-in bookshelves • Wood-burning fireplace with quartz or slate surround and gas starter • Elegant white enamel crown molding • High-speed cable and electrical outlets above fireplace mantel for optional wall mounted flat-panel TV • Classically styled French doors lead from living area to four seasons sunroom/office • Dining area with transitional track lighting on dimmer • Kitchen equipped with stainless steel appliances, dual-basin stainless steel sink, builtin microwave, richly glazed hardwood cabinetry and LED recessed ceiling lights on dimmer • Under-cabinet task lighting illuminates granite countertops and subway tile backsplash • Laundry room accommodates full-size washer/dryer • Beautiful oilrubbed bronze hardware throughout apartment • Bedroom with spacious walk-in closet and direct access to patio or deck • Bonus storage closet in sunroom/office • LED and dramatic recessed lighting for ambiance and energy efficiency • Select apartments feature warm and inviting LVT wood flooring in kitchen, bath and living areas • Finishes may vary by unit