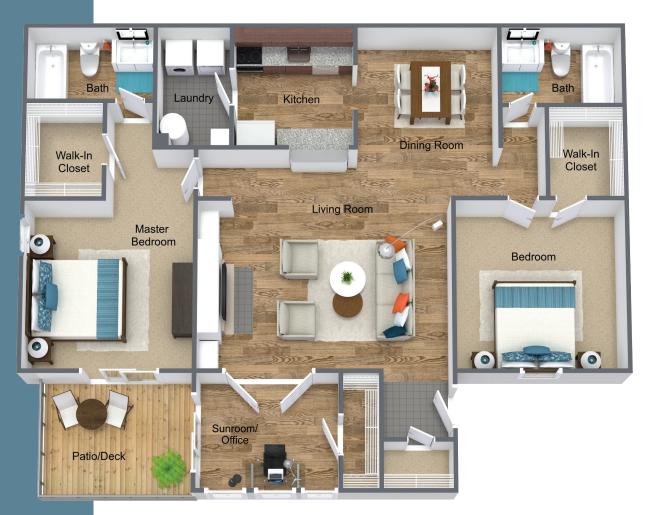

## The Davenport Deluxe

## 2 Bedrooms • 2 Baths • Sunroom/Office • 1310 SF

• Stately fireplace mantel framed by built-in bookshelves • Wood-burning fireplace with quartz or slate surround and gas starter • Elegant white enamel crown molding • Highspeed cable above fireplace mantel for optional wall mounted flat-panel TV • Classically styled French doors lead from living area to four seasons sunroom/office • Dining area with transitional track lighting on dimmer • Kitchen equipped with stainless steel appliances, dual-basin stainless steel sink, built-in microwave, richly glazed hardwood cabinetry and LED recessed ceiling lights on dimmer • Undercabinet task lighting illuminates granite countertops and subway tile backsplash • Laundry room accommodates full-size washer/ dryer • Beautiful oil-rubbed bronze hardware throughout apartment • Master suite with private bath and direct access to deck or patio • Spacious walk-in closets in both bedrooms • Bonus storage closet in sunroom/office • LED and dramatic recessed lighting for ambiance and energy efficiency • Select apartments feature warm and inviting LVT wood flooring in kitchen, bath and living areas • Finishes may vary by unit

\*Dimensions are approximate