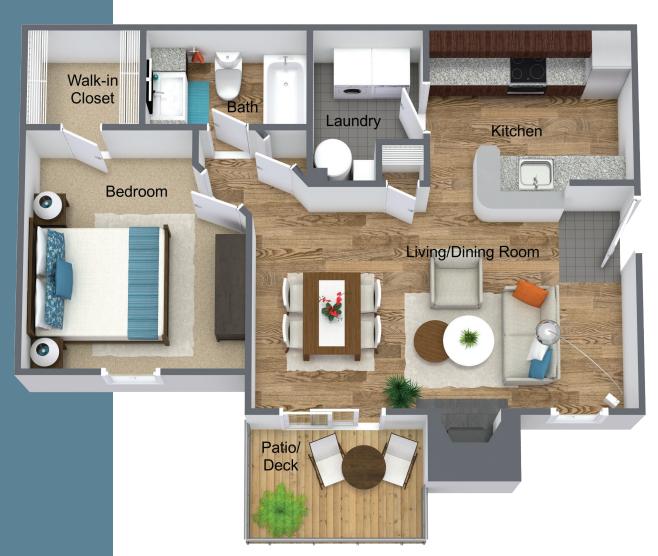

## The Hampton Deluxe

## 1 Bedroom • 1 Bath • 720 SF

• Elegant crown molding and open living/dining area • Wood-burning fireplace with quartz or slate surround, convenient gas starter and classic millwork mantel • Kitchen equipped with stainless steel appliances, dual-basin stainless steel sink, built-in microwave, richly glazed hardwood cabinetry and LED recessed ceiling lights on dimmer • Under-cabinet task lighting illuminates granite countertops and subway tile backsplash • Laundry room accommodates full-size washer/dryer • Beautiful oil-rubbed bronze hardware throughout apartment • Bedroom features spacious walk-in closet • LED and dramatic recessed lighting for ambiance and energy efficiency • Select apartments feature warm and inviting LVT wood flooring in kitchen, bath and living areas • Finishes may vary by unit

\*Dimensions are approximate