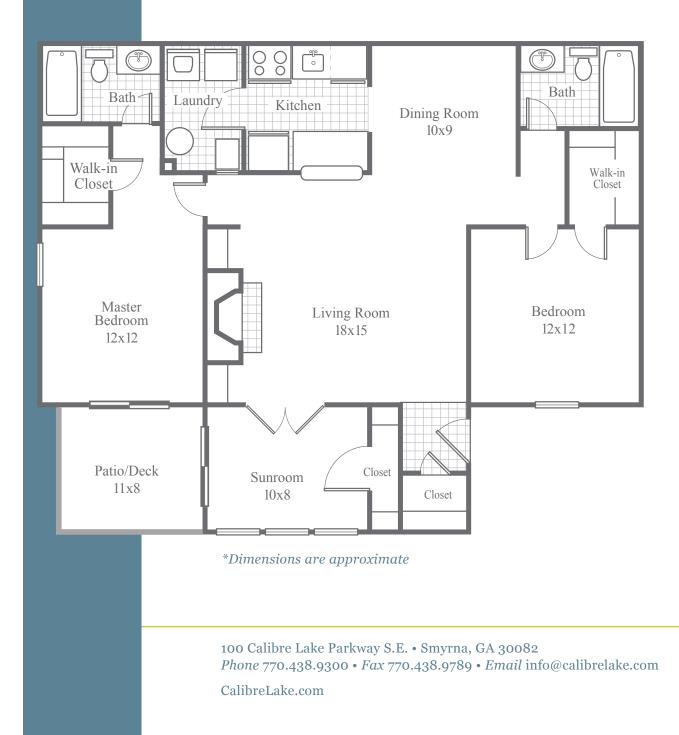

## The Davenport

## 2 Bedrooms • 2 Baths • Sunroom • 1310 SF

• Stately fireplace mantel framed by built-in bookshelves • Wood-burning fireplace with convenient gas starter • Elegant crown molding • High-speed cable above fireplace mantel for optional wall mounted flat-panel TV • Classic French doors lead from living area to four-seasons sunroom • Dining area with directional track lighting on dimmer • Stainless steel appliances in select units • Laundry room accommodates full-size washer/dryer • Master suite with private bath and direct access to deck/patio • Spacious walk-in closets in both bedrooms • Bonus storage closet in sunroom